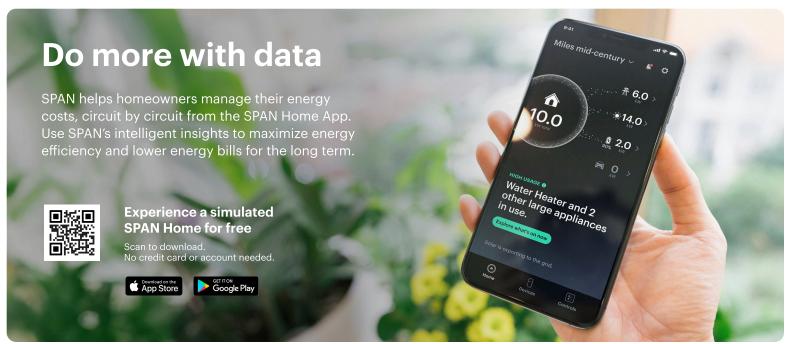

#### Save on energy bills

SPAN helps homeowners manage their energy costs, circuit by circuit from the SPAN Home app. Use SPAN's intelligent insights to maximize energy efficiency and lower energy bills for the long term.