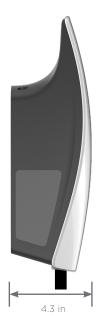

## MECHANICAL SPECIFICATIONS

| Wall Connector Dimensions   | 13.6 in x 6.1 in x 4.3 in |
|-----------------------------|---------------------------|
| Wire Box Bracket Dimensions | 9.8 in x 4.7 in x 2.0 in  |
| Weight (including bracket)  | 15 lbs (6.8 kg)           |
| Cable Length                | 24 ft (7.3 m)             |