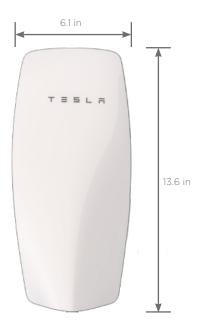

## MECHANICAL SPECIFICATIONS

| Wall Connector Dimensions   | 13.6 in x 6.1 in x 4.3 in |
|-----------------------------|---------------------------|
| Wire Box Bracket Dimensions | 9.8 in x 4.7 in x 2.0 in  |
| Weight (including bracket)  | 15 lbs (6.8 kg)           |
| Cable Length                | 24 ft (7.3 m)             |