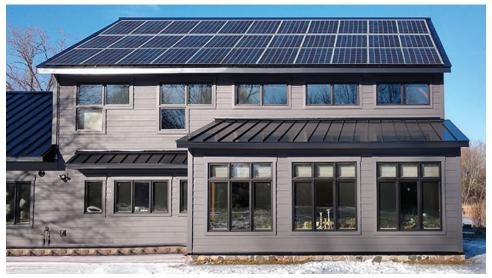

# Beauty, Efficiency, and Power

With 20% more energy per square meter than traditional solar panels, Solaria's advanced PowerXT® panels generate maximum power in minimum space.



**Actual Solaria PowerXT Installation** 



**Rendering of Installation with Traditional Panels** 

#### **Better Performance**

- Higher energy output
- Better economics
- Superior shading performance

#### More Attractive

- Pure Black™
- No visible circuitry
- Better curb appeal

#### **Better Quality**

- Fewer failure points
- Industry leading 25-year warranty
- Certified quality



## Optimized for Maximum Output

Engineered to maximize energy production, Solaria PowerXT® panels consistently set industry standards for reliability and durability.

- High performance panel with over 250 issued and pending patents
- Higher power and superior Pure Black™ aesthetics
- Superior shading performance with advanced circuit layouts
- Designed to increase reliability by eliminating common failure points
- Comprehensive 25-year warranty