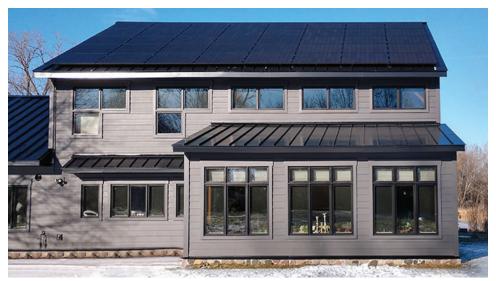

# Beauty, Efficiency, and Power

With 20% more energy per square meter than traditional solar panels, Solaria's advanced PowerXT® panels generate maximum power in minimum space.

**Actual Solaria PowerXT Installation** 