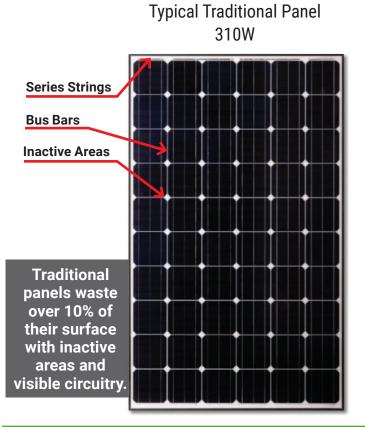

ading performance

#### More Attractive

- Pure Black™
- No visible circuitry
- Better curb appeal

#### **Better Quality**

- Fewer failure points
- Industry leading 25-year warranty
- Certified quality



## Optimized for Maximum Output

Engineered to maximize energy production, Solaria PowerXT® panels consistently set industry standards for reliability and durability.

- High performance panel with over 250 issued and pending patents
- Higher power and superior Pure Black™ aesthetics
- Superior shading performance with advanced circuit layouts
- Designed to increase reliability by eliminating common failure points
- Comprehensive 25-year warranty on power and performance
- Certified to highest quality standards for reliable power







### Traditional Solar Panel vs. Solaria PowerXT®