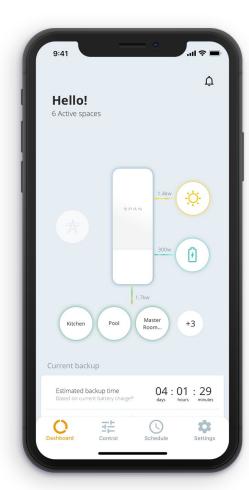

## **SPAN HOME APP**

Intuitive interface for home energy management

### **APP FEATURES**

- Solar monitoring
- Battery monitoring
- Home energy monitoring, including circuit-level as well as whole-home
- Controls to adjust energy management mode and battery state of charge
- ON/OFF controls for circuits

Span includes monitoring for solar and battery well as home loads with circuit-level controls

# **OFF-GRID MODE**

Backup priorities that can be adjusted any time

#### APP FEATURES

- Automatic load-shedding of non-essential loads based on customizable priorities
- Customizable backup load priorities can be adjusted from the app any time
- Battery charge remaining <u>and</u> estimated backup time remaining based on usage
- Ability to turn loads ON/OFF remotely both while at home or away

Paired with battery, Span enables backup configuration through real-time app controls that can be adjusted to best fit your needs