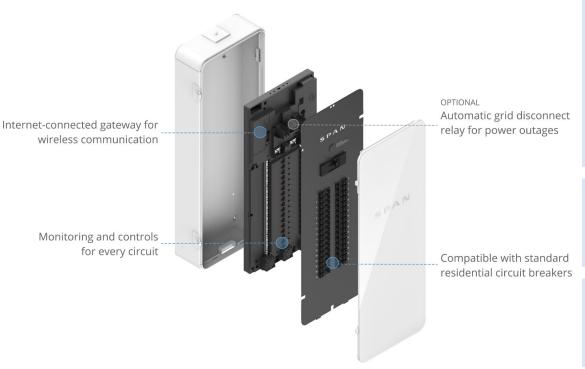

# **Span Smart Panel** | Specs & Design

### **SPECS**

Panel - 100A - 200A main breaker with 225A bus Controllable Circuits - 32 per panel (90A max branch) Breakers - Accepts standard 1-in residential breakers Location - Indoor or outdoor mounting (NEMA 3R) Certifications - UL 67, UL 916, UL 869A Connectivity - Ethernet, WiFi (2.4GHz), Bluetooth, Secondary Connectivity - Cellular (4G/LTE)

### **DESIGN**

Door - hinge can open to right or left side LED lighting - illuminates when panel is open