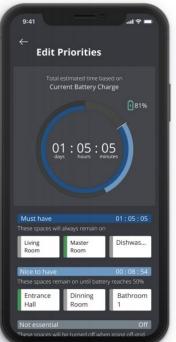

# **OFF-GRID MODE**

Backup priorities that can be adjusted any time

#### APP FEATURES

- Automatic load-shedding of non-essential loads based on customizable priorities
- Customizable backup load priorities can be adjusted from the app any time
- Battery charge remaining <u>and</u> estimated backup time remaining based on usage
- Ability to turn loads ON/OFF remotely both while at home or away

Paired with battery, Span enables backup configuration through real-time app controls that can be adjusted to best fit your needs