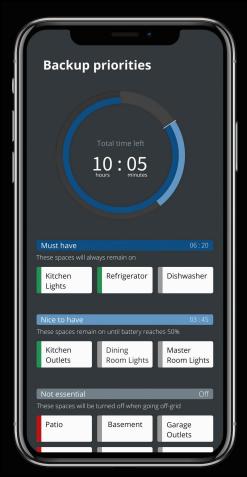

# **OFF-GRID MODE**

Backup priorities that can be adjusted any time

#### APP FEATURES

- Automatic load-shedding of non-essential loads based on customizable priorities
- Customizable backup load priorities can be adjusted from the app any time
- Battery charge remaining <u>and</u> estimated backup time remaining based on usage
- Ability to turn loads ON/OFF remotely both while at home or away

Paired with battery, Span enables backup configuration through real-time app controls that can be adjusted to best fit your needs