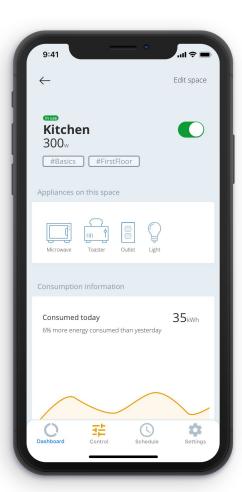

## **SPAN HOME APP**

Intuitive interface for home energy management

### **APP FEATURES**

- Solar monitoring
- Battery monitoring
- Home energy monitoring, including circuit-level as well as whole-home
- Controls to adjust energy management mode and battery state of charge
- ON/OFF controls for circuits

Span includes monitoring for solar and battery well as home loads with circuit-level controls