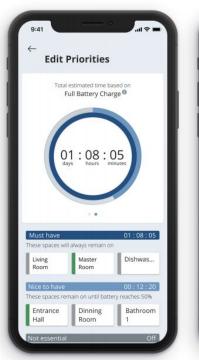

# **OFF-GRID MODE**

Backup priorities that can be adjusted any time

#### APP FEATURES

- Automatic load-shedding of non-essential loads based on customizable priorities
- Customizable backup load priorities can be adjusted from the app any time
- Battery charge remaining <u>and</u> estimated backup time remaining based on usage
- Ability to turn loads ON/OFF remotely both while at home or away

Paired with battery, Span enables backup configuration through real-time app controls that can be adjusted to best fit your needs