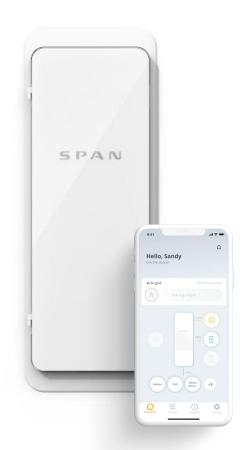

# Introducing the Span Smart Panel

## Streamlined modern design

for your home with the latest technology advancements for clean energy adoption

The electrical panel is an essential part of your home, interfacing with the grid, solar, battery storage, and everything you power.

The Span Smart Panel gives you the energy insights and controls to achieve your energy upgrade goals.

# **Span Smart Panel** | Specs & Design

### **DESIGN**

Door - hinge can open to right or left side LED lighting - illuminates when panel is open