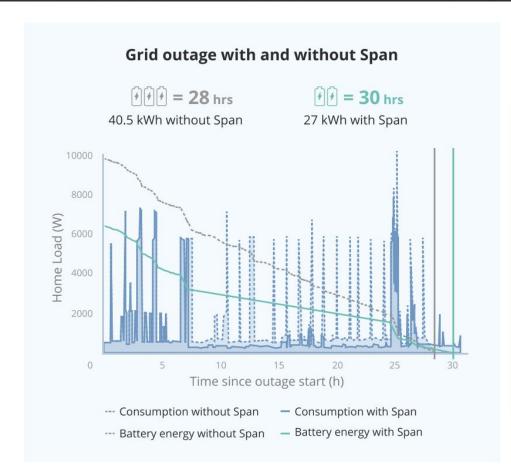

# **Span** | Customers get more from their storage

**40% longer battery duration** with Span based on homeowner priorities and across 90 simulated outrages