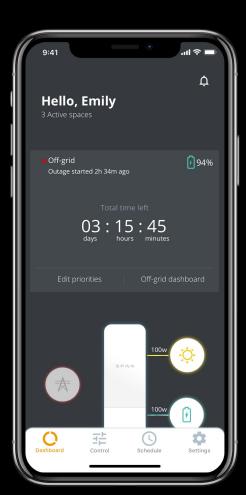

# **OFF-GRID MODE**

Backup priorities that can be adjusted any time

#### APP FEATURES

- Automatic load-shedding of non-essential loads based on customizable priorities
- Customizable backup load priorities can be adjusted from the app any time
- Battery charge remaining <u>and</u> estimated backup time remaining based on usage
- Ability to turn loads ON/OFF remotely both while at home or away

Paired with battery, Span enables backup configuration through real-time app controls that can be adjusted to best fit your needs