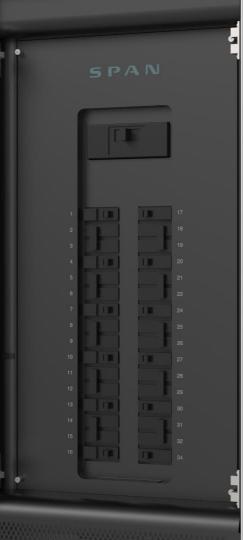

# **Span Smart Panel** | Specs & Design

### **SPECS**

Panel - 100A - 200A main breaker with 225A bus Controllable Circuits - 32 per panel (90A max branch) Breakers - Accepts standard 1-in residential breakers Location - Indoor or outdoor mounting (NEMA 3R) Certifications - UL 67, UL 916, UL 869A Connectivity - Ethernet, WiFi (2.4GHz), Bluetooth, Secondary Connectivity - Cellular (4G/LTE)

### **DESIGN**

Door - hinge can open to right or left side LED lighting - illuminates when panel is open